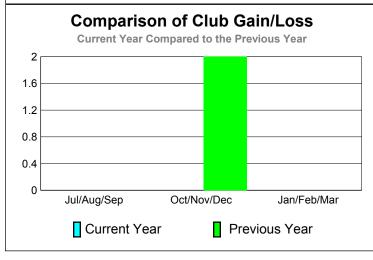

## 2010-2011 GMT Reports for District (or Undistricted) District 1110M

2009-2010

Jan/Feb/Mar

Gain Loss

| Month       | New<br>Club<br>Goal | Actual<br>New<br>Clubs | Actual<br>Dropped<br>Clubs | Gain/<br>Loss of<br>Clubs | Gain/<br>Loss of<br>Clubs |
|-------------|---------------------|------------------------|----------------------------|---------------------------|---------------------------|
| Jul/Aug/Sep | 0                   | 0                      | 0                          | 0                         | 0                         |
| Oct/Nov/Dec | 0                   | 0                      | 0                          | 0                         | 2                         |
| Jan/Feb/Mar | 0                   | 0                      | 0                          | 0                         | 0                         |
| Titali      |                     |                        |                            |                           |                           |