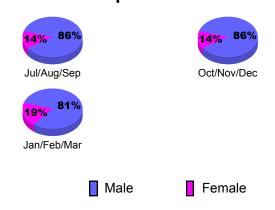

| Net<br>Memb | Actual<br>New | Actual<br>Dropped | Gain/<br>Loss of | Gain/<br>Loss of |  |  |
| Month       | Goal        | Memb          | Memb              | Memb             | Memb             |  |  |
| Jul/Aug/Sep | -2          | 16            | -11               | 5                | -4               |  |  |
| Oct/Nov/Dec | -2          | 16            | -19               | -3               | 41               |  |  |
| Jan/Feb/Mar | 3           | 23            | -15               | 8                | -2               |  |  |
| Totals      | -1          | 55            | -45               | 10               | 35               |  |  |
|             |             |               |                   |                  |                  |  |  |





## **Gender Comparison 2010-2011**