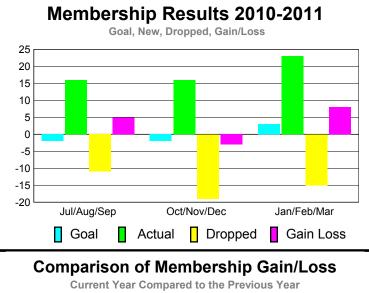

2010-2011

| Totals                                               | 3 | 0 | 0 | 0 | 0 | 2 |
|------------------------------------------------------|---|---|---|---|---|---|
| Club Results 2010-2011 Goal, New, Dropped, Gain/Loss |   |   |   |   |   |   |
| 6                                                    |   |   |   |   |   |   |
| 4                                                    |   |   |   |   |   |   |
| 2                                                    |   |   |   |   |   |   |
| 0                                                    |   |   |   |   |   |   |
| -2                                                   |   |   |   |   |   |   |
| -4                                                   |   |   |   |   |   |   |

Oct/Nov/Dec

Dropped

Jul/Aug/Sep

Actual

Goal