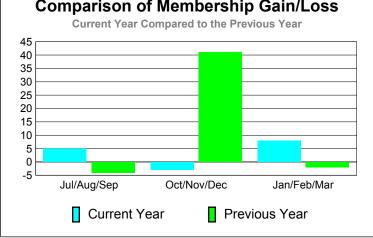

## YTD Status Quo Clubs 2010-2011

| <u> </u>    |             |               |                   |                  |                  |  |  |
|-------------|-------------|---------------|-------------------|------------------|------------------|--|--|
|             | <u>N</u>    | Member        | <u>Membership</u> |                  |                  |  |  |
|             |             | 201           | 2009-2010         |                  |                  |  |  |
|             | Net<br>Memb | Actual<br>New | Actual<br>Dropped | Gain/<br>Loss of | Gain/<br>Loss of |  |  |
| Month       | Goal        | Memb          | Memb              | Memb             | Memb             |  |  |
| Jul/Aug/Sep | -2          | 16            | -11               | 5                | -4               |  |  |
| Oct/Nov/Dec | -2          | 16            | -19               | -3               | 41               |  |  |
| Jan/Feb/Mar | 3           | 23            | -15               | 8                | -2               |  |  |
| Totals      | -1          | 55            | -45               | 10               | 35               |  |  |
|             |             |               |                   |                  |                  |  |  |